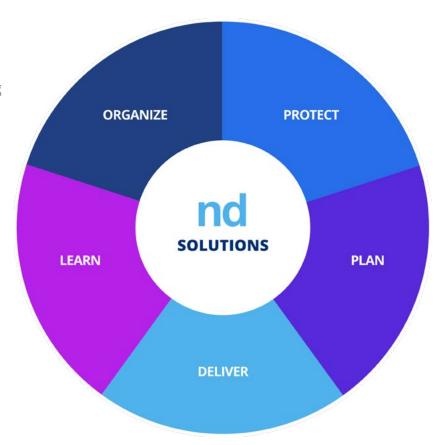

# **NETDOCUMENTS SOLUTIONS**

Building on our core technology pillars that have been enabling inspired work for the last twenty-one years, we're delivering 5 new solutions—ORGANIZE, PROTECT, PLAN, DELIVER, and LEARN—that create structure and provide the framework required for legal professionals to create new habits that lead to consistent, positive outcomes.

### **ORGANIZE**

Replace inflexible, generic document and email management tools with a best-in-class, cloud-based solution that inspires your best work.

### **PROTECT**

Add advanced security capabilities to your core NetDocuments solution that provide the extra confidence and control you need to work inspired.

### **PLAN**

Reduce inbox congestion, keep lines of communication open, and streamline workflows to improve productivity and inspire your teams' best work.

### **DELIVER**

Safely organize, package, and share content with clients, customers, outside counsel, and other internal and external groups.

### **LEARN**

Unlock insights in your documents that will boost efficiency, increase productivity, and drive better outcomes and inspired work across your organization.